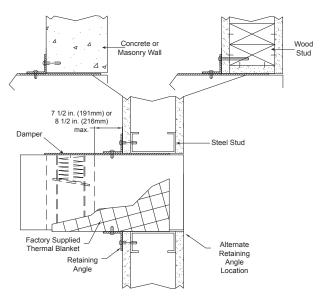

#### Type A- Vertical Mount, Duct Terminates Single Angle Method

Type A - Horizontal Mount Above Floor/Wall, Duct Terminates Single Angle Method

Type A - Horizontal Mount Below Floor/Wall, Duct Terminates Single Angle Method

Approved installations for curtain fire dampers

- 1) Through the grille access and
- 2) Installation in continuing duct.

The following maximum distances outside the barrier apply:

- Steel stud and masonry barriers:
  - 8½ in. (216mm) provided the width and height of the damper are both 24 in.
    (610mm) or less and the damper sleeve is 20 gauge
  - 7½ in. (191mm) in all other instances
- Wood stud walls: 6 1/2 in. (165mm)