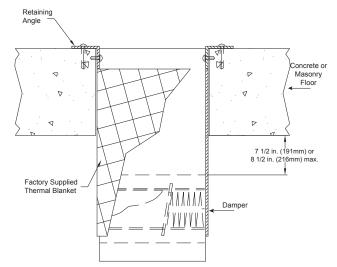

Type A - Horizontal Mount Above Floor/Wall, Thru Duct with Single Retaining Angle

Type A - Horizontal Mount Below Floor/Wall, Thru Duct with Single Retaining Angle

Type B2 - Horizontal Mount Below Floor/Wall, Duct Terminates Flange Method

Type B2 - Horizontal Mount Above Floor/Wall, Thru Duct with Two Retaining Angles

Type B2 - Horizontal Mount Below Floor/Wall, Thru Duct with Two Retaining Angles

Type B2- Vertical Mount, Duct Terminates Single Angle Method