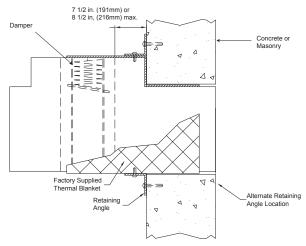

#### Type A- Vertical Mount, Duct Terminates Single Angle Method

Type A - Horizontal Mount Above Floor/Wall, Duct Terminates Single Angle Method

Type A - Horizontal Mount Below Floor/Wall, Duct Terminates Single Angle Method