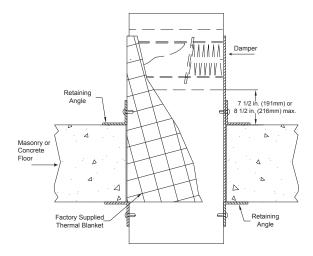

## Type A cont....

Type A - Horizontal Mount Above Floor/Wall, Thru Duct with Two Retaining Angles

Type A - Horizontal Mount Below Floor/Wall, Thru Duct with Two Retaining Angles

Type A- Vertical Mount, Thru Duct with Single Retaining Angle

Type A - Horizontal Mount Above Floor/Wall, Thru Duct with Single Retaining Angle

Type A - Horizontal Mount Below Floor/Wall, Thru Duct with Single Retaining Angle

Type B2 - Horizontal Mount Below Floor/Wall, Duct Terminates Flange Method