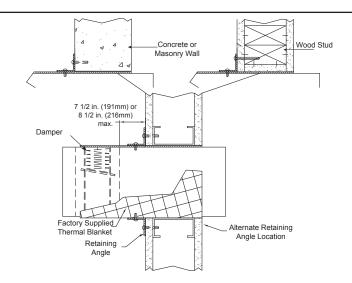

### Type A- Vertical Mount, Duct Terminates Flange Method

Type A - Horizontal Mount Below Floor/Wall, Duct Terminates Flange Method

Approved installations for curtain fire dampers

- 1) Through the grille access and
- 2) Installation in continuing duct.

The following maximum distances outside the barrier apply:

- Steel stud and masonry barriers:
  - 8½ in. (216mm) provided the width and height of the damper are both 24 in.
    (610mm) or less and the damper sleeve is 20 gauge
  - 7½ in. (191mm) in all other instances
- Wood stud walls: 6 1/2 in. (165mm)