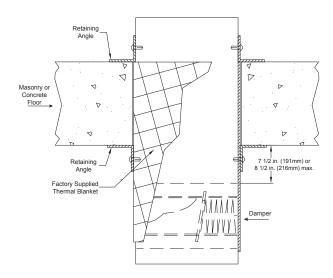

## Type A cont....

Type A - Horizontal Mount Above Floor/Wall, Thru Duct with Two Retaining Angles

Type A - Horizontal Mount Below Floor/Wall, Thru Duct with Two Retaining Angles

Type A- Vertical Mount, Thru Duct with Single Retaining Angle

Type A - Horizontal Mount Above Floor/Wall, Thru Duct with Single Retaining Angle

Type A - Horizontal Mount Below Floor/Wall, Thru Duct with Single Retaining Angle

Type B2 - Horizontal Mount Below Floor/Wall, Duct Terminates Flange Method