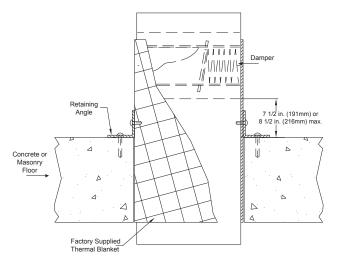

## Type A cont....

Type A - Horizontal Mount Above Floor/Wall, Thru Duct with Two Retaining Angles

Type A - Horizontal Mount Below Floor/Wall, Thru Duct with Two Retaining Angles

Type A- Vertical Mount, Thru Duct with Single Retaining Angle

Approved installations for curtain fire dampers

- 1) Through the grille access and
- 2) Installation in continuing duct.

The following maximum distances outside the barrier apply:

- Steel stud and masonry barriers:
  - 8½ in. (216mm) provided the width and height of the damper are both 24 in.
    (610mm) or less and the damper sleeve is 20 gauge
  - 7½ in. (191mm) in all other instances
- Wood stud walls: 6 1/2 in. (165mm)