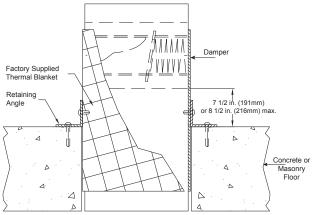

#### Type A- Vertical Mount, Duct Terminates Single Angle Method

Type A - Horizontal Mount Above Floor/Wall, Duct Terminates Single Angle Method

Type A - Horizontal Mount Below Floor/Wall, Duct Terminates Single Angle Method

Approved installations for curtain fire dampers

- 1) Through the grille access and
- 2) Installation in continuing duct.

The following maximum distances outside the barrier apply:

- Steel stud and masonry barriers:
  - 8½ in. (216mm) provided the width and height of the damper are both 24 in.
    (610mm) or less and the damper sleeve is 20 gauge
  - 7½ in. (191mm) in all other instances
- Wood stud walls: 6 1/2 in. (165mm)