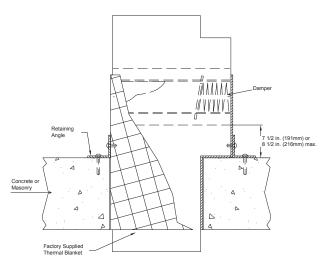

## Type A cont....

Type A - Horizontal Mount Above Floor/Wall, Thru Duct with Two Retaining Angles

Type A - Horizontal Mount Below Floor/Wall, Thru Duct with Two Retaining Angles

Type A- Vertical Mount, Thru Duct with Single Retaining Angle

Type A - Horizontal Mount Above Floor/Wall, Thru Duct with Single Retaining Angle

Type A - Horizontal Mount Below Floor/Wall, Thru Duct with Single Retaining Angle

Type B2 - Horizontal Mount Below Floor/Wall, Duct Terminates Flange Method