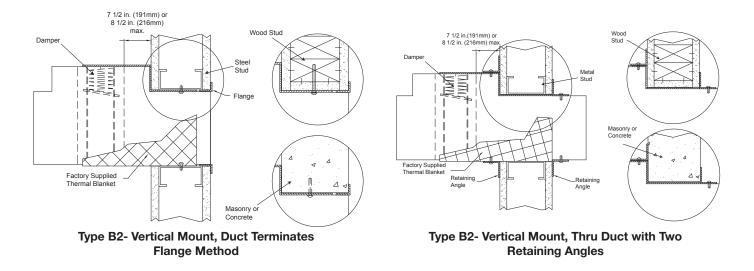

Type B2 - Horizontal Mount Above Floor/Wall, Thru Duct with Two Retaining Angles

Type B2 - Horizontal Mount Below Floor/Wall, Thru Duct with Two Retaining Angles

Type B2- Vertical Mount, Duct Terminates Single Angle Method

Approved installations for curtain fire dampers

- 1) Through the grille access and
- 2) Installation in continuing duct.

The following maximum distances outside the barrier apply:

- Steel stud and masonry barriers:
  - 8½ in. (216mm) provided the width and height of the damper are both 24 in.
    (610mm) or less and the damper sleeve is 20 gauge
  - 7½ in. (191mm) in all other instances
- Wood stud walls: 6 1/2 in. (165mm)