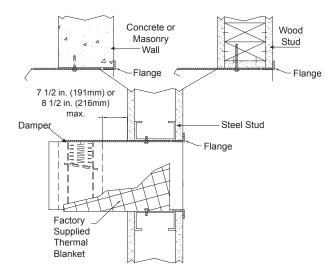

### Type A- Vertical Mount, Duct Terminates Flange Method

Type A - Horizontal Mount Below Floor/Wall, Duct Terminates Flange Method

Approved installations for curtain fire dampers

- 1) Through the grille access and
- 2) Installation in continuing duct.

The following maximum distances outside the barrier apply:

- Steel stud and masonry barriers:
  - 8½ in. (216mm) provided the width and height of the damper are both 24 in.
    (610mm) or less and the damper sleeve is 20 gauge
  - 7½ in. (191mm) in all other instances
- Wood stud walls: 6 1/2 in. (165mm)