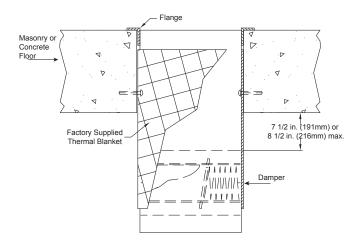

### Type A- Vertical Mount, Duct Terminates Flange Method

Type A - Horizontal Mount Below Floor/Wall, Duct Terminates Flange Method

Approved installations for curtain fire dampers

- 1) Through the grille access and
- 2) Installation in continuing duct.

The following maximum distances outside the barrier apply:

- Steel stud and masonry barriers:
  - 8½ in. (216mm) provided the width and height of the damper are both 24 in.
    (610mm) or less and the damper sleeve is 20 gauge
  - 7½ in. (191mm) in all other instances
- Wood stud walls: 6 1/2 in. (165mm)