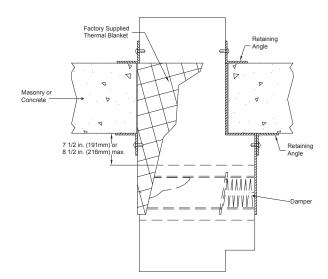

## Type A cont....

Type A - Horizontal Mount Above Floor/Wall, Thru Duct with Two Retaining Angles

Type A - Horizontal Mount Below Floor/Wall, Thru Duct with Two Retaining Angles

Type A- Vertical Mount, Thru Duct with Single Retaining Angle

Type A - Horizontal Mount Above Floor/Wall, Thru Duct with Single Retaining Angle

Type A - Horizontal Mount Below Floor/Wall, Thru Duct with Single Retaining Angle

Type B2 - Horizontal Mount Below Floor/Wall, Duct Terminates Flange Method