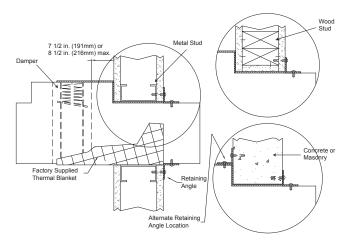

Approved installations for curtain fire dampers

- 1) Through the grille access and
- 2) Installation in continuing duct.

The following maximum distances outside the barrier apply:

- Steel stud and masonry barriers:
  - 8½ in. (216mm) provided the width and height of the damper are both 24 in.
    (610mm) or less and the damper sleeve is 20 gauge
  - 7½ in. (191mm) in all other instances
- Wood stud walls: 6 1/2 in. (165mm)

For access to inspect the damper and fusible link, refer to the requirements of NFPA 90A.