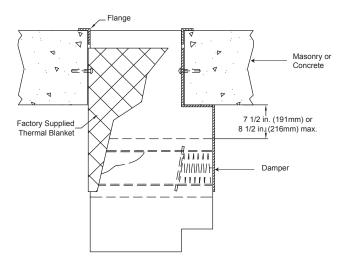

### Type A- Vertical Mount, Duct Terminates Flange Method

Type A - Horizontal Mount Below Floor/Wall, Duct Terminates Flange Method