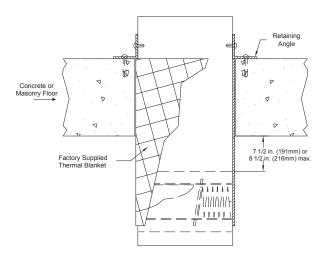

## Type A cont....

Type A - Horizontal Mount Above Floor/Wall, Thru Duct with Two Retaining Angles

Type A - Horizontal Mount Below Floor/Wall, Thru Duct with Two Retaining Angles

Type A- Vertical Mount, Thru Duct with Single Retaining Angle

Approved installations for curtain fire dampers

- 1) Through the grille access and
- 2) Installation in continuing duct.

The following maximum distances outside the barrier apply:

- Steel stud and masonry barriers:
  - 8½ in. (216mm) provided the width and height of the damper are both 24 in.
    (610mm) or less and the damper sleeve is 20 gauge
  - 7½ in. (191mm) in all other instances
- Wood stud walls: 6 1/2 in. (165mm)