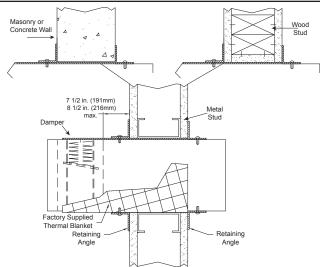

Type A - Horizontal Mount Above Floor/Wall, Thru Duct with Single Retaining Angle

Type A - Horizontal Mount Below Floor/Wall, Thru Duct with Single Retaining Angle

Type B2 - Horizontal Mount Below Floor/Wall, Duct Terminates Flange Method

Type B2 - Horizontal Mount Above Floor/Wall, Thru Duct with Two Retaining Angles

Type B2 - Horizontal Mount Below Floor/Wall, Thru Duct with Two Retaining Angles

Type B2- Vertical Mount, Duct Terminates Single Angle Method