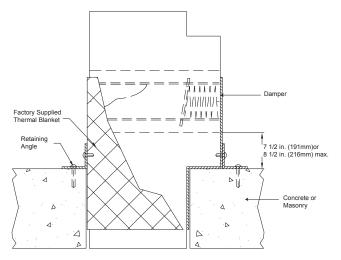

## Type A cont....

Type A - Horizontal Mount Above Floor/Wall, Thru Duct with Two Retaining Angles

Type A - Horizontal Mount Below Floor/Wall, Thru Duct with Two Retaining Angles

Type A- Vertical Mount, Thru Duct with Single Retaining Angle

Type A - Horizontal Mount Above Floor/Wall, Thru Duct with Single Retaining Angle

Type A - Horizontal Mount Below Floor/Wall, Thru Duct with Single Retaining Angle

Type B2 - Horizontal Mount Below Floor/Wall, Duct Terminates Flange Method