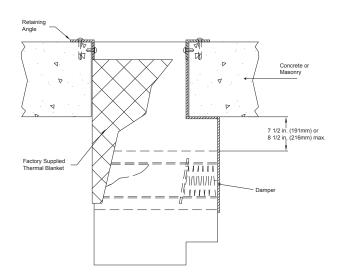

Type A - Horizontal Mount Above Floor/Wall, Thru Duct with Single Retaining Angle

Type A - Horizontal Mount Below Floor/Wall, Thru Duct with Single Retaining Angle

Type B2 - Horizontal Mount Below Floor/Wall, Duct Terminates Flange Method

Type B2 - Horizontal Mount Above Floor/Wall, Thru Duct with Two Retaining Angles

Type B2 - Horizontal Mount Below Floor/Wall, Thru Duct with Two Retaining Angles

Type B2- Vertical Mount, Duct Terminates Single Angle Method