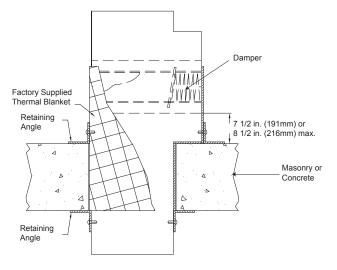

## Type A cont....

Type A - Horizontal Mount Above Floor/Wall, Thru Duct with Two Retaining Angles

Type A - Horizontal Mount Below Floor/Wall, Thru Duct with Two Retaining Angles

Type A- Vertical Mount, Thru Duct with Single Retaining Angle

Type A - Horizontal Mount Above Floor/Wall, Thru Duct with Single Retaining Angle

Type A - Horizontal Mount Below Floor/Wall, Thru Duct with Single Retaining Angle

Type B2 - Horizontal Mount Below Floor/Wall, Duct Terminates Flange Method