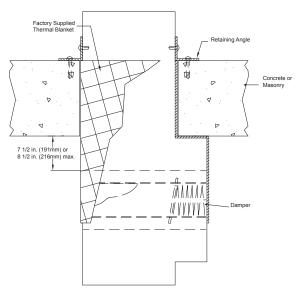

Type A - Horizontal Mount Above Floor/Wall, Thru Duct with Single Retaining Angle

Type A - Horizontal Mount Below Floor/Wall, Thru Duct with Single Retaining Angle

Type B2 - Horizontal Mount Below Floor/Wall, Duct Terminates Flange Method